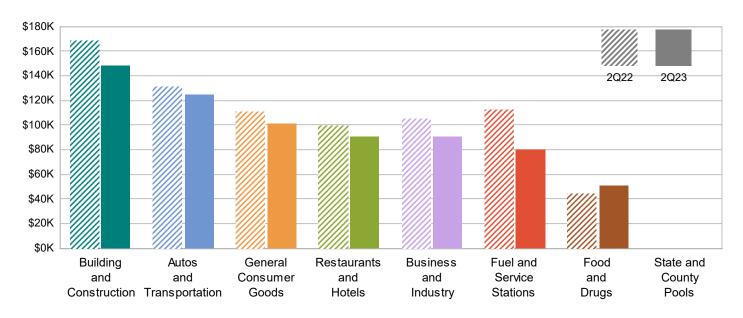

## HOLE CITY OF PLACERVILLE MEASURE L

MAJOR INDUSTRY GROUPS

| Major Industry Group      | Count | <u>2Q23</u> | <u>2Q22</u> | <u>\$ Change</u> | <u>% Change</u> |
|---------------------------|-------|-------------|-------------|------------------|-----------------|
| Building and Construction | 424   | 148,006     | 168,338     | (20,332)         | -12.1%          |
| Autos and Transportation  | 603   | 124,762     | 131,434     | (6,672)          | -5.1%           |
| General Consumer Goods    | 2,268 | 101,063     | 111,309     | (10,246)         | -9.2%           |
| Restaurants and Hotels    | 147   | 91,168      | 99,959      | (8,792)          | -8.8%           |
| Business and Industry     | 3,168 | 91,069      | 105,545     | (14,477)         | -13.7%          |
| Fuel and Service Stations | 52    | 80,608      | 112,609     | (32,001)         | -28.4%          |
| Food and Drugs            | 99    | 51,364      | 44,676      | 6,688            | 15.0%           |
| Transfers & Unidentified  | 1,451 | 10,836      | 9,470       | 1,366            | 14.4%           |
| State and County Pools    | -     | 0           | 0           | 0                | -N/A-           |
| Total                     | 8,212 | 698,877     | 783,341     | (84,465)         | -10.8%          |

2Q22 Compared To 2Q23