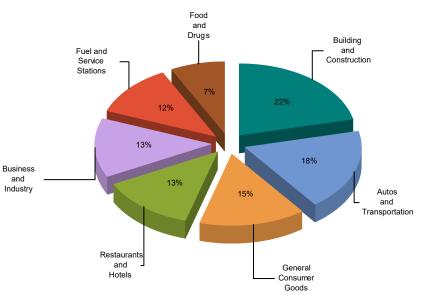

| 111,309     | (10,246)         | -9.2%           |
| Restaurants and Hotels    | 147   | 91,168      | 99,959      | (8,792)          | -8.8%           |
| Business and Industry     | 3,168 | 91,069      | 105,545     | (14,477)         | -13.7%          |
| Fuel and Service Stations | 52    | 80,608      | 112,609     | (32,001)         | -28.4%          |
| Food and Drugs            | 99    | 51,364      | 44,676      | 6,688            | 15.0%           |
| Transfers & Unidentified  | 1,451 | 10,836      | 9,470       | 1,366            | 14.4%           |
| State and County Pools    | -     | 0           | 0           | 0                | -N/A-           |
| Total                     | 8,212 | 698,877     | 783,341     | (84,465)         | -10.8%          |

2Q22 Compared To 2Q23





## 2Q23 Percent of Total

11/14/2023 10:32 am